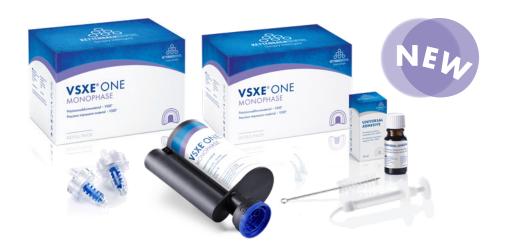

#### **VSXE®** One

380 ml Intro pack 5:1 = 380 ml cartridge, 10 ml adhesive, 10 dynamic mixers, 1 application syringe

760 ml **Refill pack** 5:1  $\implies$  2 × 380 ml cartridges

**REF 14733** 

REF 14732

#### **Universal Adhesive**

10 ml bottle

**REF 14206** 

**Dynamic Mixers** 

45 pieces blue

**REF 17900** 

**Sympress Dispenser** 

Electrical dosing and mixing device

**REF 35910** 

**Applyfix 5** 

2 application syringes, 12 syringe tips

**REF 17204** 

Kettenbach SNC
7, Place de la Gare
57200 Sarreguemines · France
info@kettenbach.com
www.kettenbach-dental.com

Not for use, sale and distribution in Germany.