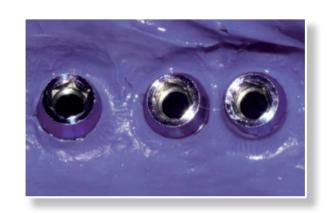

#### **VIGOROUS**

Secure transfer due to **exceptionally high final hardness (shore-A 65)**, ensuring the reliable fixation of implant posts.

#### **SEAMLESS**

Excellent flowability resulting from the formulation's unique combination providing **optimal coverage** of transfer posts.