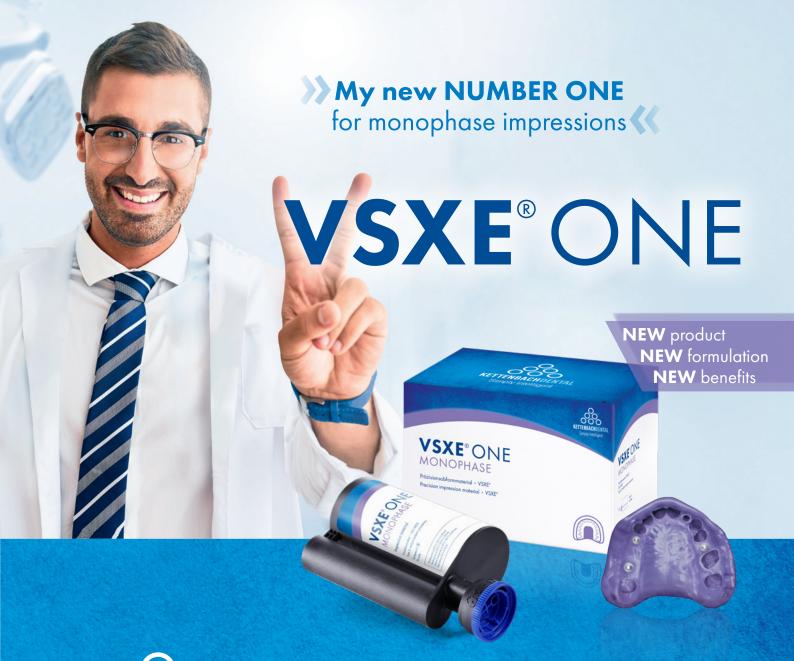

#### **VSXE®** One:

Start now with **VSXE®** One, the new material specifically designed for **monophase** impressions, such as **implant** impressions.

What sets **VSXE**® One apart, aside from its unique name, is its **explicit focus on fixation impressions**, with its product properties precisely tailored to this application.

NEW product
NEW formulation
NEW benefits

#### **Indications / Techniques**

**VSXE®** One is optimized for:

- Implant impressions
- O Fixation impressions
- O Functional impressions

#### **VSXE®** One

380 ml Intro pack 5:1 = 380 ml cartridge, 10 ml adhesive, 10 dynamic mixers, 1 application syringe

760 ml **Refill pack** 5:1  $\implies$  2 × 380 ml cartridges

**REF 14733** 

REF 14732