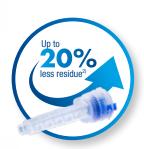

#### **Cost-effective mixing tip**

The new blue mixing tip has up to 20 % less residual amount than the previous green mixing tip ( $\emptyset$  6.5 mm) for Mucopren<sup>®</sup> Soft.

Market leader in the field of permanent soft reline materials<sup>3</sup>

<sup>1)</sup> Result from in-vitro studies in which it was shown that the growth of *Candida albicans* was prevented thanks to the smooth silicone surface

<sup>2)</sup> Compared to the previous green mixing tip for Mucopren<sup>®</sup> Soft (Ø 6.5 mm)